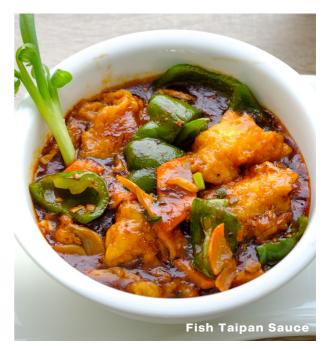

#### **Taipan Sauce**

An iconic sweet, salty and smoky sauce that tastes like none other.

A Noble House special