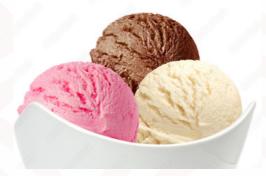

#### **Ice Cream**

50

What better than an ice cream on a hot & sunny day? 3 scoops of vanilla, strawberry and chocolate