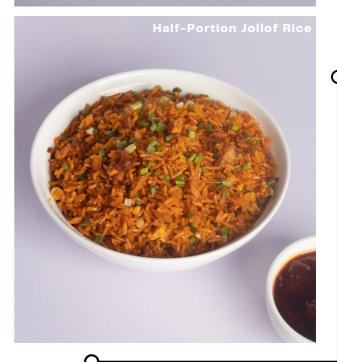

# **RICE**

| FRIED RICE                | Half | Full |
|---------------------------|------|------|
| ★ Combination             | 75   | 115  |
| Chicken, Beef, and Shrimp |      | 110  |
| Assorted Meat             | 75   | 115  |
| Chicken, Beef, and Pork   |      |      |
| ★ Special                 | 80   | 125  |
| Fish, Shrimps and Vegetal |      |      |
| ★ Seafood                 | 80   | 125  |
| ★ Oriental                | 80   | 125  |
| Pork and Shrimps          |      |      |
| Egg                       | 50   | 85   |
| Vegetable                 | 50   | 85   |
| Burnt Garlic              | 50   | 85   |
| Beef                      | 65   | 100  |
| Chicken                   | 65   | 100  |
| Pork                      | 65   | 100  |
| Curry                     | 65   | 100  |
| Szechuan                  | 65   | 100  |
| Shrimps                   | 80   | 125  |
| Seafood Pineapple         | 85   | 140  |
| Triple Szechuan           | 145  | 240  |
|                           |      |      |
| JOLLOF RICE               |      |      |
| Beef                      | 65   | 100  |
| Chicken                   | 65   | 100  |
| Pork                      | 65   | 100  |
| Combination               | 75   | 115  |
| Chicken, Beef, and Shrimp | s    |      |
| Assorted Meat             | 75   | 115  |
| Seafood                   | 80   | 125  |
|                           |      |      |
| STEAMED RICE              | 40   | 70   |