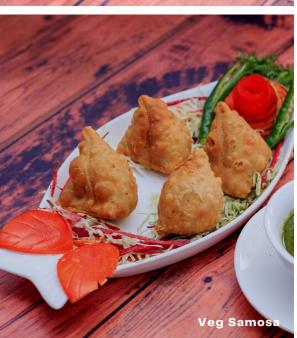

#### Veg Samosa

65

155

130

A delcious puff pastry with savoury filling, including ingredients such as spiced potatoes, onions, and peas