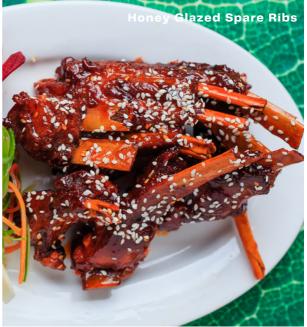

Chicken, Beef or Pork

| Fried Chicken Wings     | 165 |
|-------------------------|-----|
| Honey Glazed Spare Ribs | 165 |
| Salt&Pepper Ribs        | 165 |
| Chilli Chicken Dry      | 165 |
| Chicken Pieces          | 165 |
| Taichin Chicken         | 165 |
| Crispy Chili Beef       | 180 |
| Crispy Chili Pork       | 180 |
| Crispy Chili Lamb       | 220 |