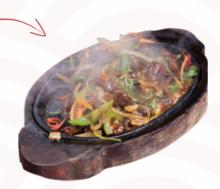

#### Sliced Beef Sizzler 185

This HOT sizzler and its aroma is guaranteed to fulfil you. Be careful of the hot plate!

#### **TEPPANYAKI SAUCE**

| ★ Sliced Beef   | 185 |
|-----------------|-----|
| <b>★</b> Prawns | 360 |
| Sliced Chicken  | 185 |
| Pork            | 185 |
| Fish            | 240 |
| Shrimps         | 240 |
| Squid           | 240 |