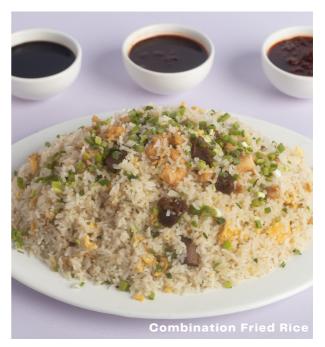

# **RICE**

| FRIED RICE                | Half | Full |
|---------------------------|------|------|
| ★ Combination             | 75   | 115  |
| Chicken, Beef, and Shrimp |      | 110  |
| Assorted Meat             | 75   | 115  |
| Chicken, Beef, and Pork   |      |      |
| ★ Special                 | 80   | 125  |
| Fish, Shrimps and Vegetal |      |      |
| ★ Seafood                 | 80   | 125  |
| ★ Oriental                | 80   | 125  |
| Pork and Shrimps          |      |      |
| Egg                       | 50   | 85   |
| Vegetable                 | 50   | 85   |
| Burnt Garlic              | 50   | 85   |
| Beef                      | 65   | 100  |
| Chicken                   | 65   | 100  |
| Pork                      | 65   | 100  |
| Curry                     | 65   | 100  |
| Szechuan                  | 65   | 100  |
| Shrimps                   | 80   | 125  |
| Seafood Pineapple         | 85   | 140  |
| Triple Szechuan           | 145  | 240  |
|                           |      |      |
| JOLLOF RICE               |      |      |
| Beef                      | 65   | 100  |
| Chicken                   | 65   | 100  |
| Pork                      | 65   | 100  |
| Combination               | 75   | 115  |
| Chicken, Beef, and Shrimp | s    |      |
| Assorted Meat             | 75   | 115  |
| Seafood                   | 80   | 125  |
|                           |      |      |
| STEAMED RICE              | 40   | 70   |