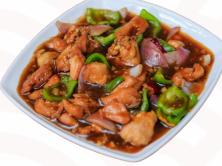

#### BEEF, PORK, CHICKEN, OR VEG

|                      | Half | Full |
|----------------------|------|------|
| 🛨 Taipan Sauce       | 110  | 175  |
| 🛨 Spicy Chilli Sauce | 100  | 165  |
| 🛊 Green Pepper Sauce | 100  | 165  |
| ★ Black Bean Sauce   | 100  | 165  |
| Thai Green Curry     | 100  | 165  |
| Sweet & Sour Sauce   | 100  | 165  |
| Cashewnut Sauce      | 100  | 165  |
| Manchurian Sauce     | 100  | 165  |
| Szechuan Sauce       | 100  | 165  |
| Garlic Butter Sauce  | 100  | 165  |
| Plum Sauce           | 100  | 165  |
| Thai Red Curry       | 100  | 165  |
| Thai Yellow Curry    | 100  | 165  |
|                      |      |      |