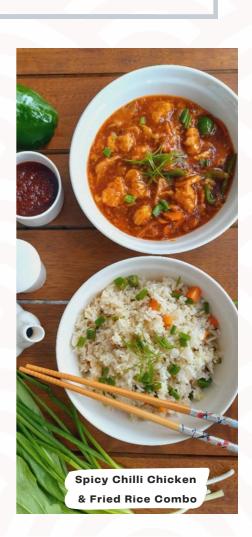

#### Or simply pick one of our most popular combos:

| Spicy Chili Chicken with Egg Fried Rice         | 140 |
|-------------------------------------------------|-----|
| Green Pepper Beef with Assorted Meat Fried Rice | 165 |
| Taipan Fish with Singapore Noodles              | 240 |
| Sweet & Sour Chicken with Egg Fried Rice        | 140 |
| Spicy Chili Beef with Singapore Noodles         | 205 |
| Green Thai Curry Chicken with Egg Fried Rice    | 140 |