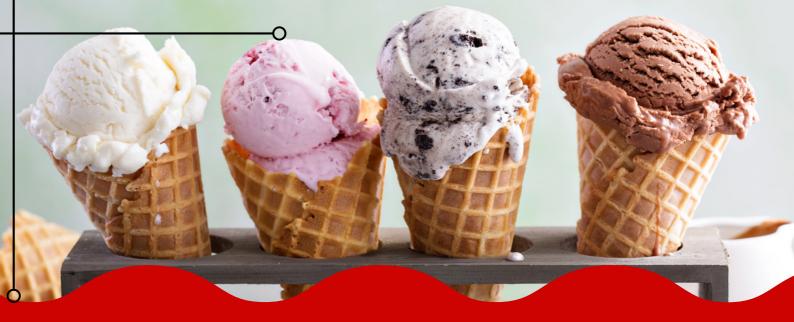

# N®BLE HOUSE

Ice-Cream Parlour

# Ice-Cream

Plenty awesome flavours.

1 Scoop | 25

2 Scoops | 50

3 Scoops | 75

4 Scoops | 100

8 Scoops | 200

16 Scoops | 400

Add Cone | 10

Chocolate Strawberry

Yoghurt

**Biscotto** 

**Bubble Gum** 

Coffee

Oreo Vanilla

Mint

Caramel

Bounty

Marina Blue

Cashewnut

**Cheese Cake** 

Accra

Straciatella

Pino Pinocchio

Malaga

**Black Forest** 

Hazelnut