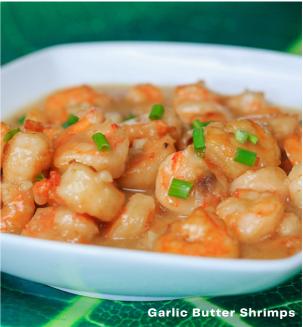

#### BEEF, PORK, CHICKEN, OR VEG

|                      | Half | Full |
|----------------------|------|------|
| 🛨 Taipan Sauce       | 110  | 175  |
| 🛨 Spicy Chilli Sauce | 100  | 165  |
| 🛊 Green Pepper Sauce | 100  | 165  |
| ★ Black Bean Sauce   | 100  | 165  |
| Thai Green Curry     | 100  | 165  |
| Sweet & Sour Sauce   | 100  | 165  |
| Cashewnut Sauce      | 100  | 165  |
| Manchurian Sauce     | 100  | 165  |
| Szechuan Sauce       | 100  | 165  |
| Garlic Butter Sauce  | 100  | 165  |
| Plum Sauce           | 100  | 165  |
| Thai Red Curry       | 100  | 165  |
| Thai Yellow Curry    | 100  | 165  |
|                      |      |      |