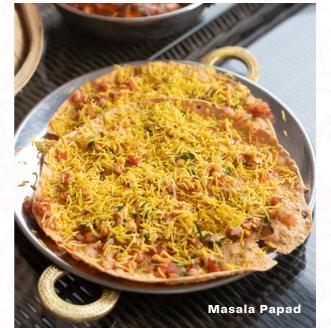

# **SIDES**

| Papad Papad    | 15 |
|----------------|----|
| ϸ Masala Papad | 25 |
| Cucumber Raita | 40 |
| Plain Yoghurt  | 35 |
| Salad          | 50 |