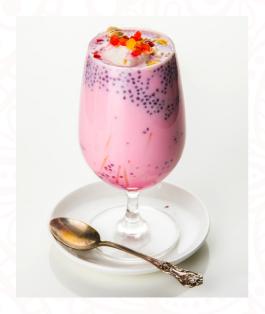

#### Kulfi Faluda

95

A rich summer dessert with kulfi and topped with falooda, sabja seeds, rose syrup and dry fruits