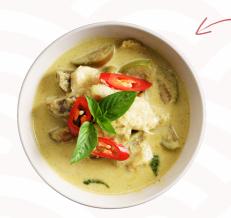

#### Thai Green Curry 165

Highly aromatic due to it's special curry paste, this delight is creamy, sweet and salty

A delicious blend of shrimps, chicken and beef in your fried rice to satisfy your hunger