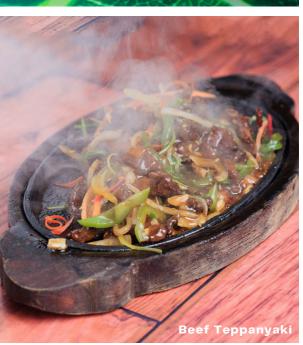

#### Sliced Beef Sizzler 185

This HOT sizzler and its aroma is guaranteed to fulfil you. Be careful of the hot plate!

#### **TEPPANYAKI SAUCE**

| ★ Sliced Beef   | 185 |
|-----------------|-----|
| <b>★</b> Prawns | 360 |
| Sliced Chicken  | 185 |
| Pork            | 185 |
| Fish            | 240 |
| Shrimps         | 240 |
| Squid           | 240 |