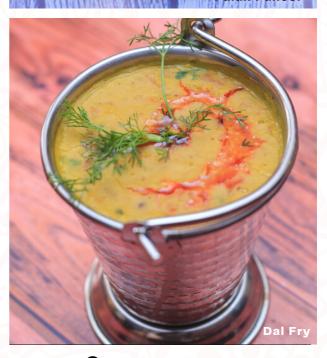

| VEG                                             |     |
|-------------------------------------------------|-----|
| ★ Dal Fry                                       | 110 |
| A delicious and popular Indian dish made with   |     |
| lentils, onions, tomatoes, spices, and herbs    |     |
| ★ Dal Makhani                                   | 135 |
| A popular creamy black lentil preparation       |     |
| enjoyed by guests around the world              |     |
| ★ Palak Paneer                                  | 140 |
| Creamy curry cooked with spinach and spices     |     |
| Kadai Veg                                       | 125 |
| Mixed veg cooked with spices and tomato gravy   |     |
| Mushroom Do Pyaza                               | 125 |
| Caramelized onions, tomatoes, and ground spices |     |