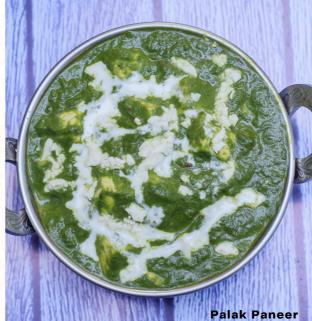

| VEG                                             |     |
|-------------------------------------------------|-----|
| ★ Dal Fry                                       | 110 |
| A delicious and popular Indian dish made with   |     |
| lentils, onions, tomatoes, spices, and herbs    |     |
| ★ Dal Makhani                                   | 135 |
| A popular creamy black lentil preparation       |     |
| enjoyed by guests around the world              |     |
| ★ Palak Paneer                                  | 140 |
| Creamy curry cooked with spinach and spices     |     |
| Kadai Veg                                       | 125 |
| Mixed veg cooked with spices and tomato gravy   |     |
| Mushroom Do Pyaza                               | 125 |
| Caramelized onions, tomatoes, and ground spices |     |