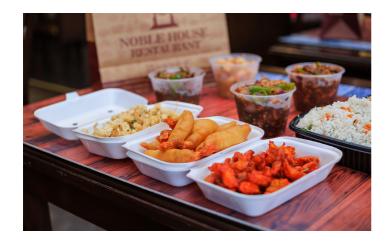

## **NEW COMBO DEAL ONLY 140 GHC**

Try our new combos for a delicious meal in 3 easy steps. You can make your favourite combination! Monday-Saturday 12pm-6pm

#### Or simply pick one of our most popular combos:

| Spicy Chili Chicken with Egg Fried Rice         | 140 |
|-------------------------------------------------|-----|
| Green Pepper Beef with Assorted Meat Fried Rice | 165 |
| Taipan Fish with Singapore Noodles              | 240 |
| Sweet & Sour Chicken with Egg Fried Rice        | 140 |
| Spicy Chili Beef with Singapore Noodles         | 205 |
| Green Thai Curry Chicken with Egg Fried Rice    | 140 |

# Combo Deal Delivered To You

Corporate Meal
Plans Available!