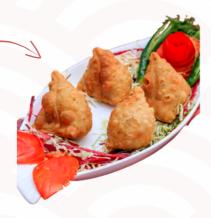

#### Veg Samosa

65

155

130

A delcious puff pastry with savoury filling, including ingredients such as spiced potatoes, onions, and peas