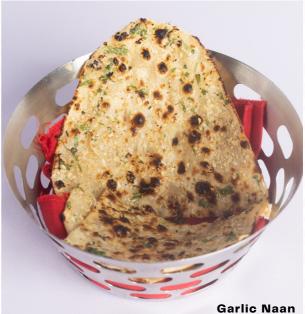

Kulcha is a popular Indian flatbread recipe with stuffing.

| 🖈 🖣 Butter Naan     | 30 |
|---------------------|----|
| ★ 🍬 Garlic Naan     | 30 |
| Naan                | 25 |
| Tandoori Roti       | 25 |
| 🖣 Laccha Paratha    | 30 |
| Stuffed Kulcha      | 30 |
| 🌎 Peshawari Naan    | 40 |
| Cheese Naan         | 50 |
| Assorted Baby Bread | 55 |
|                     |    |