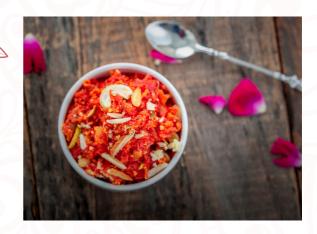

ditional oven-baked flatbread. India's favourite!

Paratha is a simple dough of flour, salt, oil, and water.

Roti is a flatbread made with wheat flour.

Kulcha is a popular Indian flatbread recipe with stuffing.

| 🖈 🖣 Butter Naan     | 30 |
|---------------------|----|
| ★ 🍬 Garlic Naan     | 30 |
| Naan                | 25 |
| Tandoori Roti       | 25 |
| 🖣 Laccha Paratha    | 30 |
| Stuffed Kulcha      | 30 |
| 🌎 Peshawari Naan    | 40 |
| Cheese Naan         | 50 |
| Assorted Baby Bread | 55 |
|                     |    |





# **SIDES**

| Papad Papad    | 15 |
|----------------|----|
| ϸ Masala Papad | 25 |
| Cucumber Raita | 40 |
| Plain Yoghurt  | 35 |
| Salad          | 50 |

## **FANCY INDIAN DESSERT?**

#### Gajar Ka Halwa

55

A delicious carrot-based sweet dessert pudding.



#### Kulfi Faluda

95

A rich summer dessert with kulfi and topped with falooda, sabja seeds, rose syrup and dry fruits



#### Kulfi

85

A traditional Indian ice cream with pulverized almonds and cardamom, prepared with slowly simmered whole milk



# SET MENUS

Minimum 8 to 50 people

# **CHICKEN LOVERS**

#### 275/person

#### **STARTERS**

Chicken Pieces
Spring Roll
Chicken Lollipop

#### **MAIN COURSES**

Chicken Green Peppers
Beef in Spicy Chilli Sauce
Stir-Fried Vegetables
Chicken Fried Rice
Veg Hakka Noodles

#### **SWEET & CHILLI**

#### 395/person

#### **STARTERS**

Crispy Fried Squid
Spring Roll
Chicken Lollipop
Honey Glazed Spare Ribs
Hot & Sour Soup

#### **MAIN COURSES**

Prawns Sweet Chilli Sauce
Mandarin Fish
Chicken Green Pepper
Beef Spicy Chilli Sauce
Stir-Fried Veget