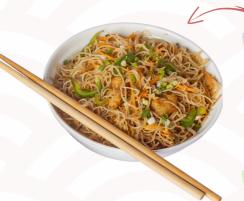

# **NOODLES**

| SINGAPORE NOODLES     | Half | Full |
|-----------------------|------|------|
| ★ Seafood             | 140  | 235  |
| Veg                   | 120  | 195  |
| Chicken / Beef / Pork | 120  | 195  |
| Combination           | 125  | 220  |
| Assorted Meat         | 135  | 220  |
|                       |      |      |

# **Seafood Singapore Noodles**