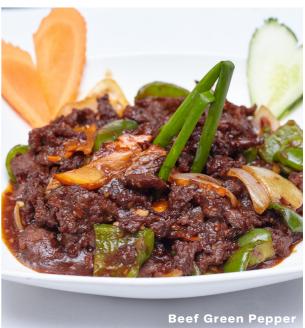

#### BEEF, PORK, CHICKEN, OR VEG

|                      | Half | Full |
|----------------------|------|------|
| 🛨 Taipan Sauce       | 110  | 175  |
| 🛨 Spicy Chilli Sauce | 100  | 165  |
| 🛊 Green Pepper Sauce | 100  | 165  |
| ★ Black Bean Sauce   | 100  | 165  |
| Thai Green Curry     | 100  | 165  |
| Sweet & Sour Sauce   | 100  | 165  |
| Cashewnut Sauce      | 100  | 165  |
| Manchurian Sauce     | 100  | 165  |
| Szechuan Sauce       | 100  | 165  |
| Garlic Butter Sauce  | 100  | 165  |
| Plum Sauce           | 100  | 165  |
| Thai Red Curry       | 100  | 165  |
| Thai Yellow Curry    | 100  | 165  |
|                      |      |      |