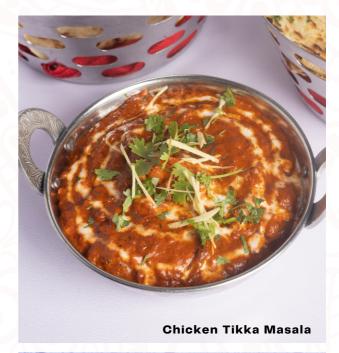

# **MAIN COURSE**

|   | NON-VEG                                          |     |
|---|--------------------------------------------------|-----|
| 1 | Butter Chicken                                   | 155 |
|   | A very popular rich, creamy, and buttery tomato  |     |
|   | sauce                                            |     |
| 1 | Chicken Tikka Masala                             | 155 |
|   | Spicy curry with creamy red sauce and spices     |     |
| * | Mutton Rogan Josh                                | 170 |
|   | Lamb with spices, yogurt, and tomato sauce       |     |
|   | Fish Curry                                       | 155 |
|   | Standard fish-based curry with a bit of spice    |     |
|   | Chicken Curry                                    | 155 |
|   | Chicken with spices, red chili, and yellow sauce |     |
|   | Chicken Korma                                    | 155 |
|   | Delicious, creamy curry for the non-spicy lovers |     |
|   | Mutton Rara Masala                               | 170 |
|   | A unique combination of mutton pieces along      |     |
|   | with the mutton keema                            |     |
|   |                                                  |     |