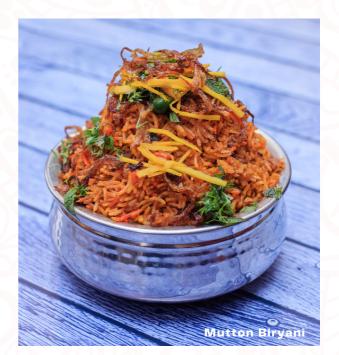

#### Mutton Biryani

Traditionally a dish for the royals, beautifully spiced with fragrant layers of biryani rice centered with juicy, tender mutton

# **RICE**

Biryani is India's most famous rice. It is a mix of meat, vegetables, rice, and unique spices that are well-known healthy antioxidants.

| 175 |
|-----|
| 140 |
| 165 |
| 200 |
|     |
| 75  |
| 80  |
|     |