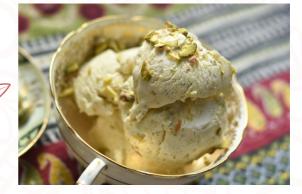

#### Kulfi

85

A traditional Indian ice cream with pulverized almonds and cardamom, prepared with slowly simmered whole milk