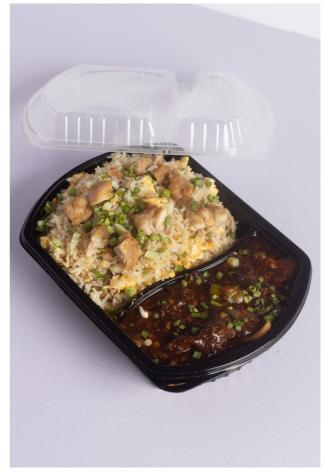

# **RICE**

| FRIED RICE                | Half | Full |
|---------------------------|------|------|
| ★ Combination             | 75   | 115  |
| Chicken, Beef, and Shrimp |      | 110  |
| Assorted Meat             | 75   | 115  |
| Chicken, Beef, and Pork   |      |      |
| ★ Special                 | 80   | 125  |
| Fish, Shrimps and Vegetal |      |      |
| ★ Seafood                 | 80   | 125  |
| ★ Oriental                | 80   | 125  |
| Pork and Shrimps          |      |      |
| Egg                       | 50   | 85   |
| Vegetable                 | 50   | 85   |
| Burnt Garlic              | 50   | 85   |
| Beef                      | 65   | 100  |
| Chicken                   | 65   | 100  |
| Pork                      | 65   | 100  |
| Curry                     | 65   | 100  |
| Szechuan                  | 65   | 100  |
| Shrimps                   | 80   | 125  |
| Seafood Pineapple         | 85   | 140  |
| Triple Szechuan           | 145  | 240  |
|                           |      |      |
| JOLLOF RICE               |      |      |
| Beef                      | 65   | 100  |
| Chicken                   | 65   | 100  |
| Pork                      | 65   | 100  |
| Combination               | 75   | 115  |
| Chicken, Beef, and Shrimp | s    |      |
| Assorted Meat             | 75   | 115  |
| Seafood                   | 80   | 125  |
|                           |      |      |
| STEAMED RICE              | 40   | 70   |

#### Step 3

Choose one side:

Egg Fried Rice

Jollof Rice

Chicken/Beef/Pork Rice (+15)

Assorted/Combination Rice (+25)

Hakka Noodles (+45)

Singapore Noodles (+65)