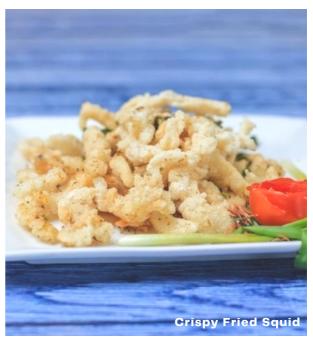

#### Crispy Fried Squid

Crispy on the outside and tender on the inside

195

175

165