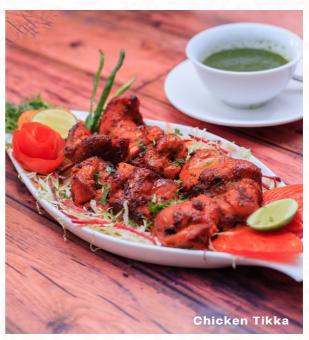

#### Chicken Tikka

Tender pieces of boneless chicken baked using skewers over charcoal after marinating in

Indian spices and yogurt