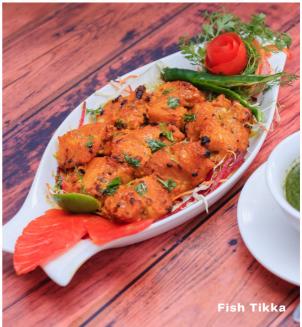

# **STARTERS**

|   | NON-VEG                                         |     |
|---|-------------------------------------------------|-----|
| * | Non-Veg Platter                                 | 295 |
|   | Prawn Tikka, Fish Tikka, Chicken Malai Tikka,   |     |
|   | Mutton Seekh Kebab, Tandoori Chicken            |     |
| * | Chicken Tikka                                   | 130 |
|   | Boneless pieces of chicken, marinated in        |     |
|   | spiced yogurt and cooked on live charcoal       |     |
|   | Tandoori Chicken                                | 130 |
|   | Roasted chicken marinated in yogurt and         |     |
|   | spiced, giving a trademark red colour           |     |
|   | Chicken Garlic Tikka                            | 130 |
|   | Chicken Tikka with garlic infused into the dish |     |
|   | Chicken Malai Tikka                             | 130 |
|   | Soft, juicy kebabs on skewers that will simply  |     |
|   | melt in your mouth                              |     |
|   | Fish Tikka                                      | 145 |
|   | Tender and boneless fish, marinated in spiced   |     |
|   | yogurt and cooked on live charcoal              |     |
|   | Fish Amritsari                                  | 145 |
|   | A popular North Indian appetizer made with      |     |
|   | fish, gram flour and spices                     |     |
|   | Mutton Seekh Kebab                              | 155 |
|   | Charcoal-grilled minced mutton, onion, and a    |     |
|   | blend of spices                                 |     |
|   | Prawn Tikka                                     | 345 |
|   | Prawns marinated in spiced yogurt and cooked    |     |
|   | on live charcoal                                |     |
|   |                                                 |     |
| 0 | VEG                                             |     |
| * | Veg Platter                                     | 195 |
|   | Veg Seekh Kebab, Hara Bhara Kebab, Paneer       |     |
|   | Tikka, Veg Spring Roll, Samosa                  |     |
| * | Hara Bhara Kebab                                | 75  |
|   | Fried patties made with spinach and potatoes    |     |
|   | Veg Samosa                                      | 65  |
|   | Fried pastry with a savory filling, including   |     |
|   | spiced potatoes, onions, and peas               |     |
|   | Paneer Amritsari                                | 130 |
|   | Amritsari fish is a popular North Indian        |     |
|   | appetizer made with fish, gram flour and spices |     |
|   | Paneer Tikka                                    | 130 |
|   | Grilled cottage cheese, marinated in yogurt and |     |