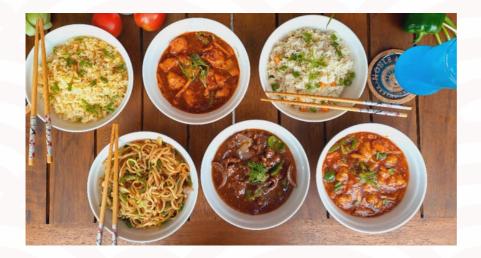

# **MAIN COURSES**

#### BEEF, PORK, CHICKEN, OR VEG

|                      | Half | Full |
|----------------------|------|------|
| 🛨 Taipan Sauce       | 110  | 175  |
| 🛨 Spicy Chilli Sauce | 100  | 165  |
| 🛊 Green Pepper Sauce | 100  | 165  |
| ★ Black Bean Sauce   | 100  | 165  |
| Thai Green Curry     | 100  | 165  |
| Sweet & Sour Sauce   | 100  | 165  |
| Cashewnut Sauce      | 100  | 165  |
| Manchurian Sauce     | 100  | 165  |
| Szechuan Sauce       | 100  | 165  |
| Garlic Butter Sauce  | 100  | 165  |
| Plum Sauce           | 100  | 165  |
| Thai Red Curry       | 100  | 165  |
| Thai Yellow Curry    | 100  | 165  |
|                      |      |      |