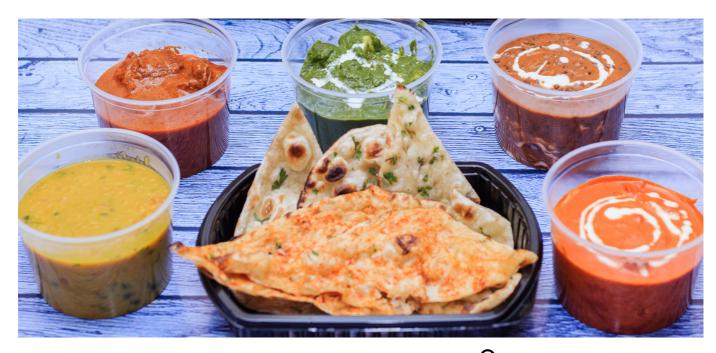

#### **Butter Chicken**

India's most popular curry with a spiced tomato and butter

(makhan) sauce

#### Chicken Tikka

Tender pieces of boneless chicken baked using skewers over charcoal after marinating in

Indian spices and yogurt

# **MAIN COURSE**

|   | NON-VEG                                          |     |
|---|--------------------------------------------------|-----|
| 1 | Butter Chicken                                   | 155 |
|   | A very popular rich, creamy, and buttery tomato  |     |
|   | sauce                                            |     |
| 1 | Chicken Tikka Masala                             | 155 |
|   | Spicy curry with creamy red sauce and spices     |     |
| * | Mutton Rogan Josh                                | 170 |
|   | Lamb with spices, yogurt, and tomato sauce       |     |
|   | Fish Curry                                       | 155 |
|   | Standard fish-based curry with a bit of spice    |     |
|   | Chicken Curry                                    | 155 |
|   | Chicken with spices, red chili, and yellow sauce |     |
|   | Chicken Korma                                    | 155 |
|   | Delicious, creamy curry for the non-spicy lovers |     |
|   | Mutton Rara Masala                               | 170 |
|   | A unique combination of mutton pieces along      |     |
|   | with the mutton keema                            |     |
|   |                                                  |     |

| VEG                                             |     |
|-------------------------------------------------|-----|
| ★ Dal Fry                                       | 110 |
| A delicious and popular Indian dish made with   |     |
| lentils, onions, tomatoes, spices, and herbs    |     |
| ★ Dal Makhani                                   | 135 |
| A popular creamy black lentil preparation       |     |
| enjoyed by guests around the world              |     |
| ★ Palak Paneer                                  | 140 |
| Creamy curry cooked with spinach and spices     |     |
| Kadai Veg                                       | 125 |
| Mixed veg cooked with spices and tomato gravy   |     |
| Mushroom Do Pyaza                               | 125 |
| Caramelized onions, tomatoes, and ground spices |     |