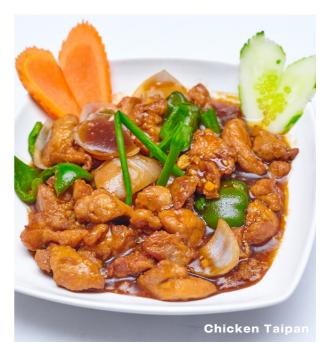

#### BEEF, PORK, CHICKEN, OR VEG

|                      | Half | Full |
|----------------------|------|------|
| 🛨 Taipan Sauce       | 110  | 175  |
| 🛨 Spicy Chilli Sauce | 100  | 165  |
| 🛊 Green Pepper Sauce | 100  | 165  |
| ★ Black Bean Sauce   | 100  | 165  |
| Thai Green Curry     | 100  | 165  |
| Sweet & Sour Sauce   | 100  | 165  |
| Cashewnut Sauce      | 100  | 165  |
| Manchurian Sauce     | 100  | 165  |
| Szechuan Sauce       | 100  | 165  |
| Garlic Butter Sauce  | 100  | 165  |
| Plum Sauce           | 100  | 165  |
| Thai Red Curry       | 100  | 165  |
| Thai Yellow Curry    | 100  | 165  |
|                      |      |      |