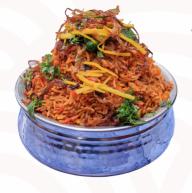

#### Mutton Biryani

Traditionally a dish for the royals, beautifully spiced with fragrant layers of biryani rice centered with juicy, tender mutton