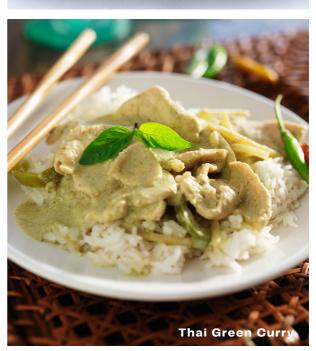

#### Thai Green Curry 165

Highly aromatic due to it's special curry paste, this delight is creamy, sweet and salty

A delicious blend of shrimps, chicken and beef in your fried rice to satisfy your hunger