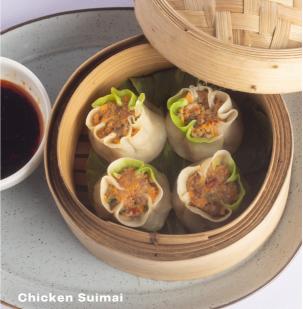

#### 1 portion = 4 pieces

| ★ Chicken Suimai                  | 65  |
|-----------------------------------|-----|
| rawns & Chives                    | 155 |
| Crystal Vegetable                 | 65  |
| Pan-Fried Coriander Chicken       | 80  |
| Pork Chilli Spring Onion Dumpling | 85  |
| Spicy Beef Burnt Garlic Dumpling  | 85  |