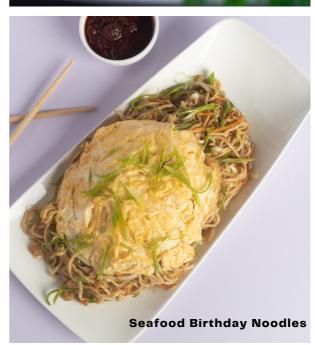

| Veg                   | 95  | 155 |
|-----------------------|-----|-----|
| Chicken / Beef / Pork | 95  | 155 |
| Assorted Meat         | 120 | 195 |
| Combination           | 120 | 195 |
| Seafood               | 130 | 210 |
|                       |     |     |
| SEAFOOD B'DAY NOODLES | 130 | 210 |

Hakka noodles with a celebration egg on top